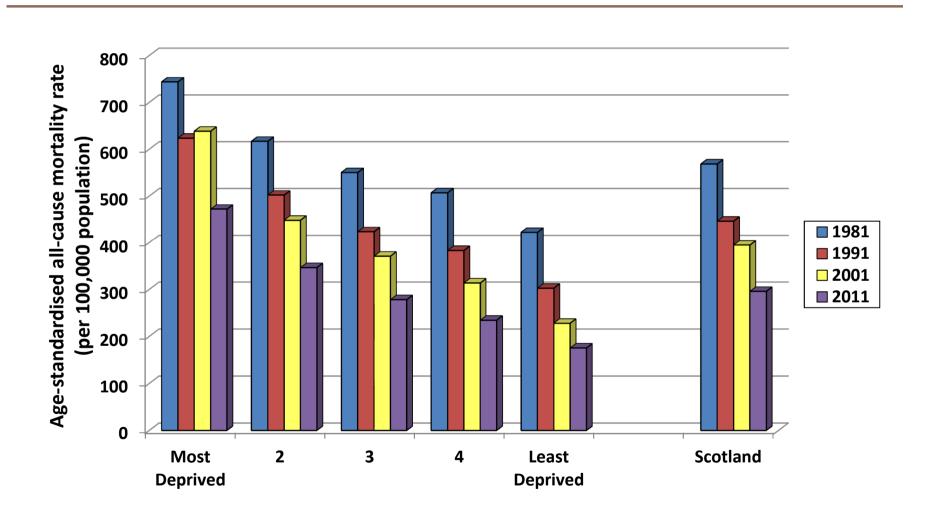

## All-cause mortality by Carstairs population-weighted quintiles of deprivation 1981-2011 (males aged 0-64)

#### All-cause mortality by Carstairs population-weighted quintiles of deprivation 1981-2011 (males aged 0-64)

#### All-cause mortality by Carstairs population-weighted quintiles of deprivation 1981-2011 (males aged 0-64)

1981-2011: 343 per 100,000 1981-2011: 315 per 100,000

#### Summary (continued)

- Rates in the most deprived quintile in 2011 greater than rates in the least deprived quintile in 1981
- Absolute change in rates 1981-2011 in Q1 and Q5 were similar
  - But all-cause mortality rates reduced by more than half in the least deprived areas and by only a third in the most deprived
  - For the causes reducing: greater reduction in the *least* deprived quintile
  - For the causes increasing: greater increases in the most deprived quintile
  - For females similar but rates lower/inequalities less
- Contributions of specific causes to inequalities changed across age groups
- In 2001, inequalities for males peaked around age 30. In 2011, the peak had shifted to around age 40