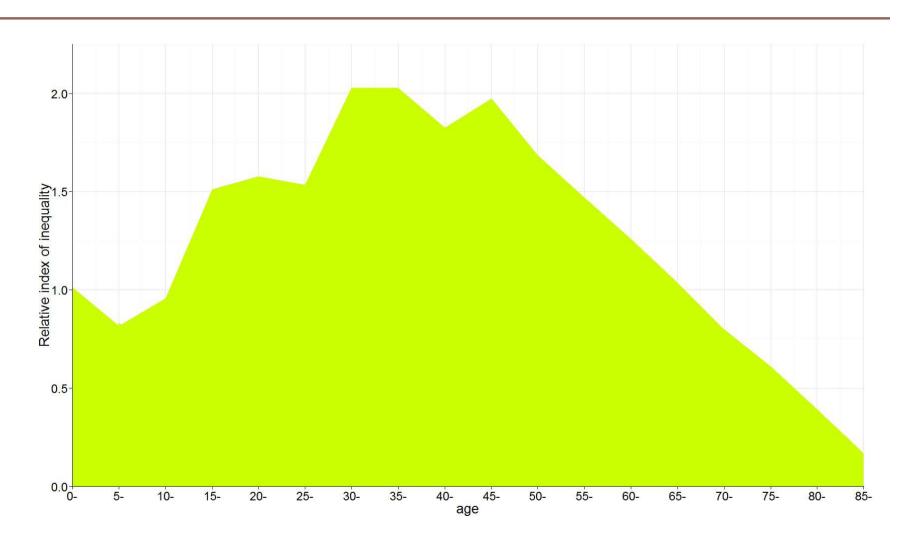

#### Contribution of specific causes of death to inequalities in mortality by 5-year age bands (males all ages, 2001)

#### Summary (continued)

- Rates in the most deprived quintile in 2011 greater than rates in the least deprived quintile in 1981
- Absolute change in rates 1981-2011 in Q1 and Q5 were similar
  - But all-cause mortality rates reduced by more than half in the least deprived areas and by only a third in the most deprived
  - For the causes reducing: greater reduction in the *least* deprived quintile
  - For the causes increasing: greater increases in the most deprived quintile
  - For females similar but rates lower/inequalities less
- Contributions of specific causes to inequalities changed across age groups
- In 2001, inequalities for males peaked around age 30. In 2011, the peak had shifted to around age 40