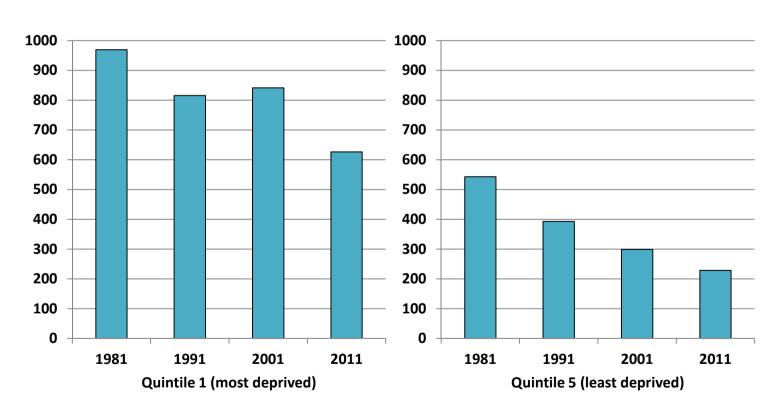

## All-cause mortality by Carstairs population-weighted quintiles of deprivation 1981-2011 (males aged 0-64)

#### All-cause mortality by Carstairs population-weighted quintiles of deprivation 1981-2011 (males aged 0-64)

#### All-cause mortality by Carstairs population-weighted quintiles of deprivation 1981-2011 (males aged 0-64)

1981-2011: 343 per 100,000 1981-2011: 315 per 100,000