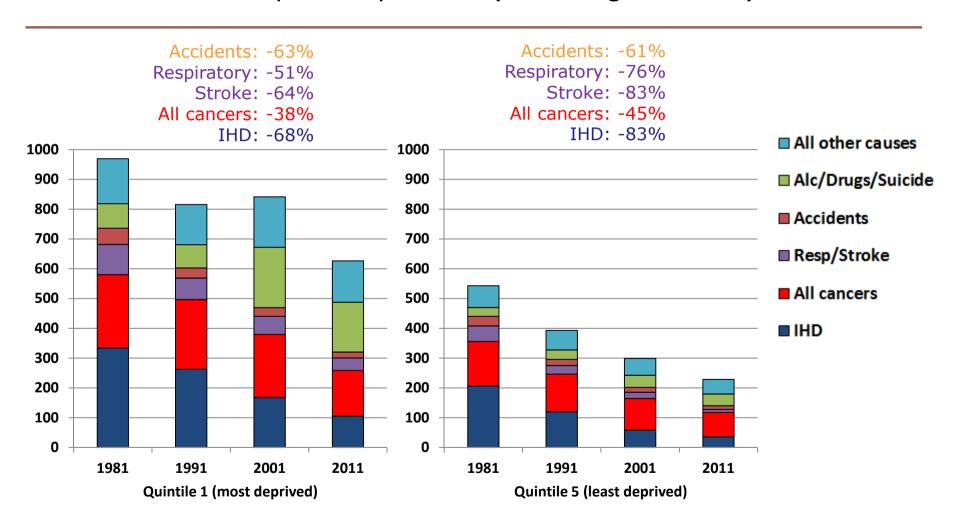

## All-cause mortality by Carstairs population-weighted quintiles of deprivation 1981-2011 (males aged 0-64)

#### All-cause mortality by Carstairs population-weighted quintiles of deprivation 1981-2011 (males aged 0-64)

#### All-cause mortality by Carstairs population-weighted quintiles of deprivation 1981-2011 (males aged 0-64)

1981-2011: 343 per 100,000 1981-2011: 315 per 100,000

#### Summary (continued)

- Rates in the most deprived quintile in 2011 greater than rates in the least deprived quintile in 1981
- Absolute change in rates 1981-2011 in Q1 and Q5 were similar
  - But all-cause mortality rates reduced by more than half in the least deprived areas and by only a third in the most deprived
  - For the causes reducing: greater reduction in the *least* deprived quintile
  - For the causes increasing: greater increases in the most deprived quintile
  - For females similar but rates lower/inequalities less
- Contributions of specific causes to inequalities changed across age groups
- In 2001, inequalities for males peaked around age 30. In 2011, the peak had shifted to around age 40