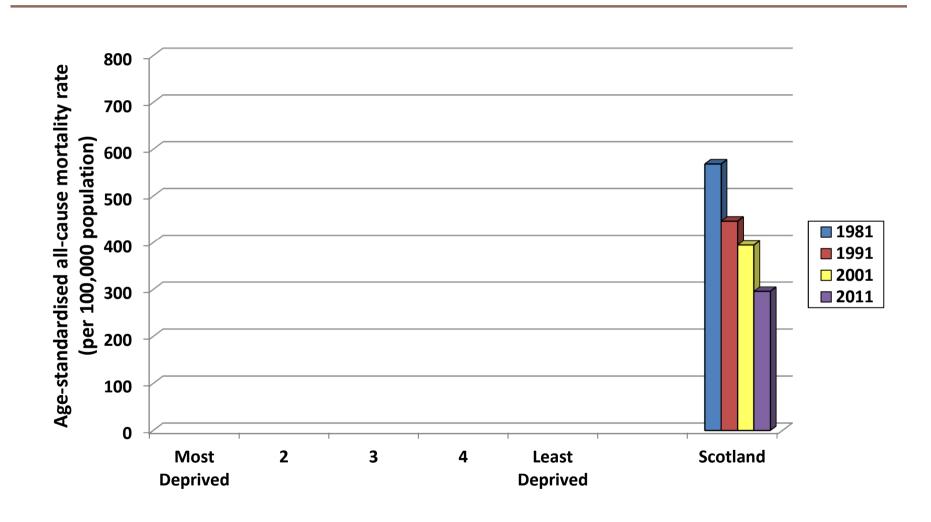

## All-cause mortality by Carstairs population-weighted quintiles of deprivation 1981-2011 (males aged 0-64)

#### All-cause mortality by Carstairs population-weighted quintiles of deprivation 1981-2011 (males aged 0-64)

#### All-cause mortality by Carstairs population-weighted quintiles of deprivation 1981-2011 (males aged 0-64)

1981-2011: 343 per 100,000 1981-2011: 315 per 100,000