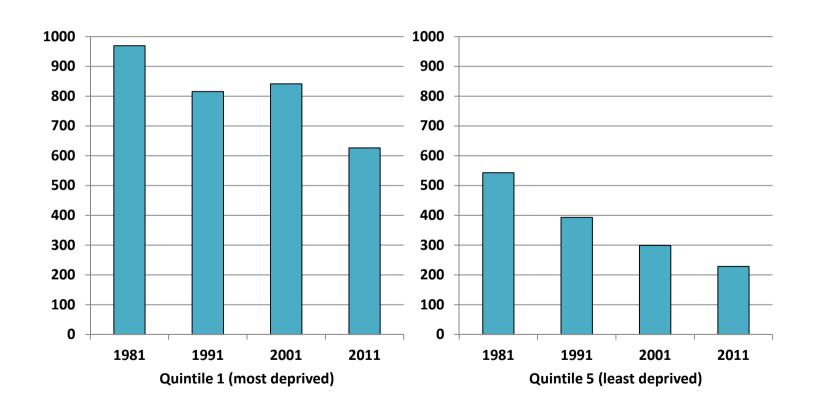

## All-cause mortality by Carstairs population-weighted quintiles of deprivation 1981-2011 (males aged 0-64)

#### All-cause mortality by Carstairs population-weighted quintiles of deprivation 1981-2011 (males aged 0-64)

#### All-cause mortality by Carstairs population-weighted quintiles of deprivation 1981-2011 (males aged 0-64)

1981-2011: 343 per 100,000 1981-2011: 315 per 100,000