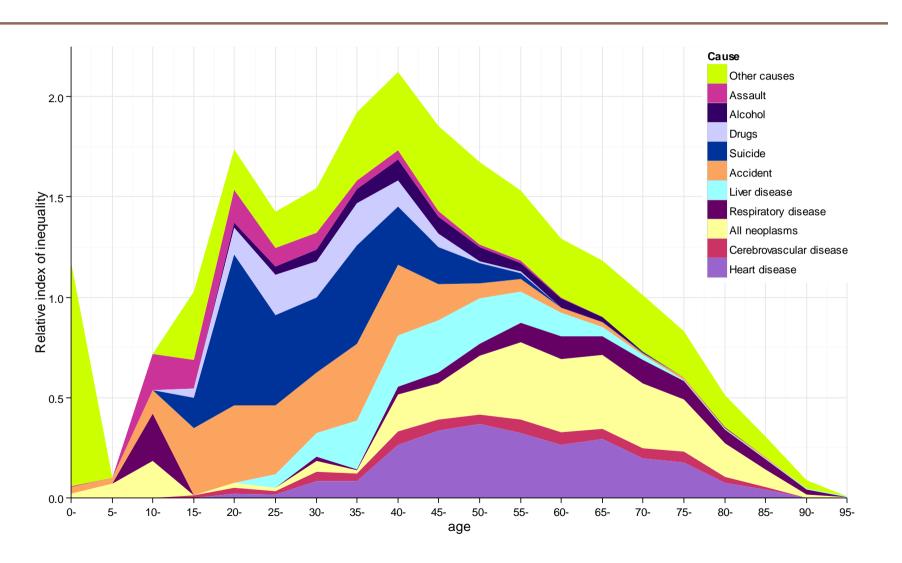

#### Contribution of specific causes of death to inequalities in mortality by 5-year age bands (males all ages, 2011)

#### Summary (continued)

- Rates in the most deprived quintile in 2011 greater than rates in the least deprived quintile in 1981
- Absolute change in rates 1981-2011 in Q1 and Q5 were similar
  - But all-cause mortality rates reduced by more than half in the least deprived areas and by only a third in the most deprived
  - For the causes reducing: greater reduction in the *least* deprived quintile
  - For the causes increasing: greater increases in the most deprived quintile
  - For females similar but rates lower/inequalities less
- Contributions of specific causes to inequalities changed across age groups
- In 2001, inequalities for males peaked around age 30. In 2011, the peak had shifted to around age 40