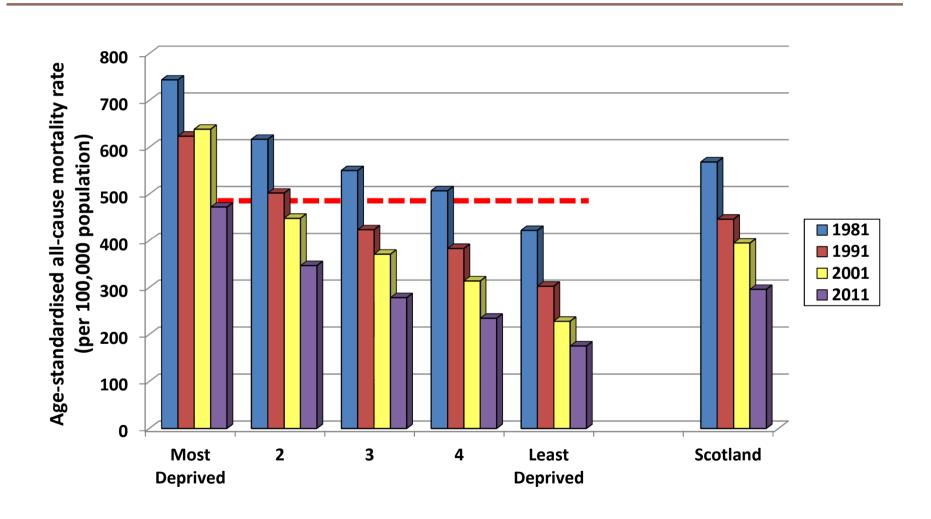

## All-cause mortality by Carstairs population-weighted quintiles of deprivation 1981-2011 (males aged 0-64)

#### All-cause mortality by Carstairs population-weighted quintiles of deprivation 1981-2011 (males aged 0-64)

#### All-cause mortality by Carstairs population-weighted quintiles of deprivation 1981-2011 (males aged 0-64)

1981-2011: 343 per 100,000 1981-2011: 315 per 100,000

#### Summary (continued)

- Rates in the most deprived quintile in 2011 greater than rates in the least deprived quintile in 1981
- Absolute change in rates 1981-2011 in Q1 and Q5 were similar
  - But all-cause mortality rates reduced by more than half in the least deprived areas and by only a third in the most deprived
  - For the causes reducing: greater reduction in the *least* deprived quintile
  - For the causes increasing: greater increases in the most deprived quintile
  - For females similar but rates lower/inequalities less
- Contributions of specific causes to inequalities changed across age groups
- In 2001, inequalities for males peaked around age 30. In 2011, the peak had shifted to around age 40