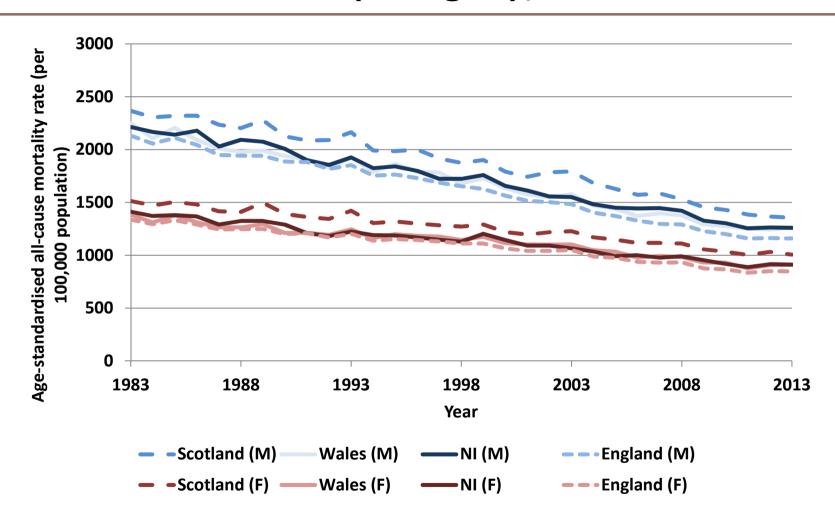

# Age-standardised all-cause mortality rates for males and females (all ages), UK

Source: Office for National Statistics

|       | Rate | Change (%)                                                                                                    |                                                                                                                |                                                                                         |                                                                                                                |  |
|-------|------|---------------------------------------------------------------------------------------------------------------|----------------------------------------------------------------------------------------------------------------|-----------------------------------------------------------------------------------------|----------------------------------------------------------------------------------------------------------------|--|
| Age   | 2011 | 81-91                                                                                                         | 91-01                                                                                                          | 01-11                                                                                   | 81-11                                                                                                          |  |
| 0-14  | 38   | PRETER PRESIDENTER PRETER PRESIDENTE PRESIDENTE PRESIDENTE PRESIDENTE PRESIDENTE PRESIDENTE PRESIDENTE EN REP |                                                                                                                | толго ман и вола на нивом од на на мана нивом од на | nsateatunisteeteen ja                                                      |  |
| 15-29 | 77   |                                                                                                               |                                                                                                                |                                                                                         |                                                                                                                |  |
| 30-44 | 196  | arata i jira arata i ji sarata i jira arata i ji sarata i jira arat i jira ara                                | NITH I KARATSAN HARI KARATSAN |                                                                                         | 384 A DE SER DE LA SERENCE SER DE SER DE SER DE LA SERENCE DE LA SERENCE DE LA SERENCE DE LA SERENCE DE LA SER |  |
| 45-59 | 525  |                                                                                                               |                                                                                                                |                                                                                         |                                                                                                                |  |
| 60-74 | 2049 |                                                                                                               |                                                                                                                |                                                                                         |                                                                                                                |  |
| 75+   | 9830 |                                                                                                               |                                                                                                                |                                                                                         |                                                                                                                |  |
|       |      |                                                                                                               |                                                                                                                |                                                                                         |                                                                                                                |  |
| 0-64  | 296  | -21                                                                                                           | -12                                                                                                            | -25                                                                                     | -48                                                                                                            |  |

#### Summary

 All-cause mortality rates in Scotland have declined over the last 3 decades and the gap between males and female rates has narrowed