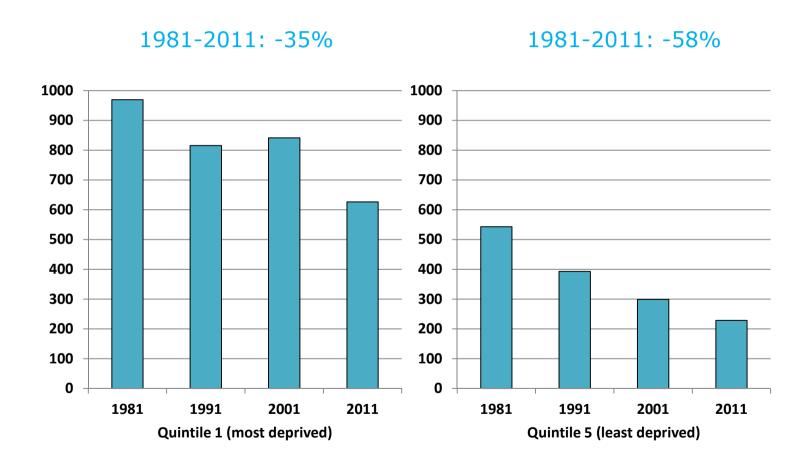

## All-cause mortality by Carstairs population-weighted quintiles of deprivation 1981-2011 (males aged 0-64)

#### All-cause mortality by Carstairs population-weighted quintiles of deprivation 1981-2011 (males aged 0-64)

#### All-cause mortality by Carstairs population-weighted quintiles of deprivation 1981-2011 (males aged 0-64)

1981-2011: 343 per 100,000 1981-2011: 315 per 100,000

#### Summary (continued)

- Rates in the most deprived quintile in 2011 greater than rates in the least deprived quintile in 1981
- Absolute change in rates 1981-2011 in Q1 and Q5 were similar
  - But all-cause mortality rates reduced by more than half in the least deprived areas and by only a third in the most deprived
  - For the causes reducing: greater reduction in the *least* deprived quintile
  - For the causes increasing: greater increases in the most deprived quintile
  - For females similar but rates lower/inequalities less
- Contributions of specific causes to inequalities changed across age groups
- In 2001, inequalities for males peaked around age 30. In 2011, the peak had shifted to around age 40