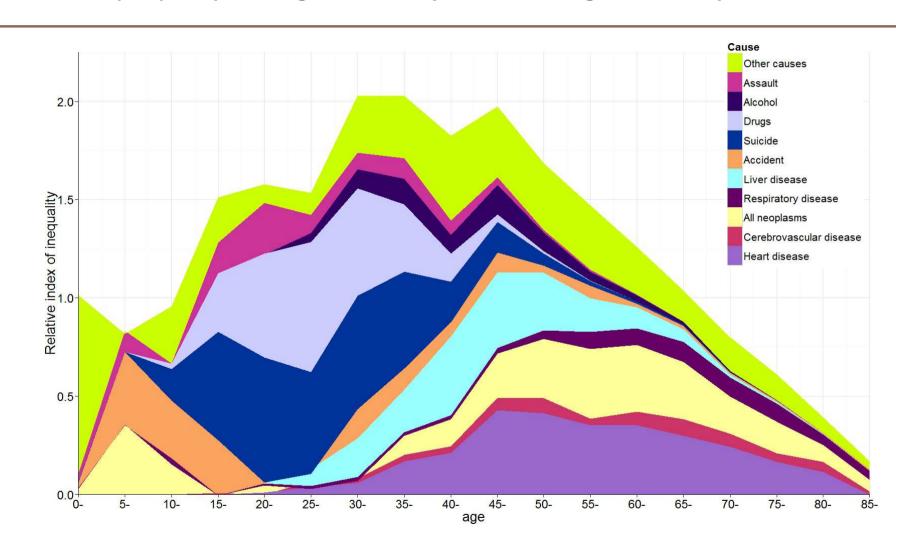

#### Contribution of specific causes of death to inequalities in mortality by 5-year age bands (males all ages, 2001)

#### Contribution of specific causes of death to inequalities in mortality by 5-year age bands (males all ages, 2011)

#### Summary (continued)

- Rates in the most deprived quintile in 2011 greater than rates in the least deprived quintile in 1981
- Absolute change in rates 1981-2011 in Q1 and Q5 were similar
  - But all-cause mortality rates reduced by more than half in the least deprived areas and by only a third in the most deprived
  - For the causes reducing: greater reduction in the *least* deprived quintile
  - For the causes increasing: greater increases in the most deprived quintile
  - For females similar but rates lower/inequalities less
- Contributions of specific causes to inequalities changed across age groups
- In 2001, inequalities for males peaked around age 30. In 2011, the peak had shifted to around age 40