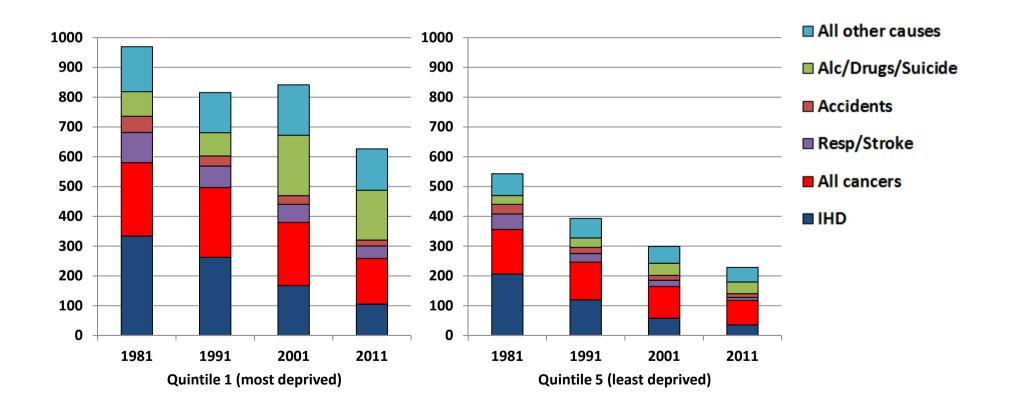

## All-cause mortality by Carstairs population-weighted quintiles of deprivation 1981-2011 (males aged 0-64)

#### All-cause mortality by Carstairs population-weighted quintiles of deprivation 1981-2011 (males aged 0-64)

#### All-cause mortality by Carstairs population-weighted quintiles of deprivation 1981-2011 (males aged 0-64)

1981-2011: 343 per 100,000 1981-2011: 315 per 100,000

#### Summary (continued)

- Rates in the most deprived quintile in 2011 greater than rates in the least deprived quintile in 1981
- Absolute change in rates 1981-2011 in Q1 and Q5 were similar
  - But all-cause mortality rates reduced by more than half in the least deprived areas and by only a third in the most deprived
  - For the causes reducing: greater reduction in the *least* deprived quintile
  - For the causes increasing: greater increases in the most deprived quintile
  - For females similar but rates lower/inequalities less
- Contributions of specific causes to inequalities changed across age groups
- In 2001, inequalities for males peaked around age 30. In 2011, the peak had shifted to around age 40