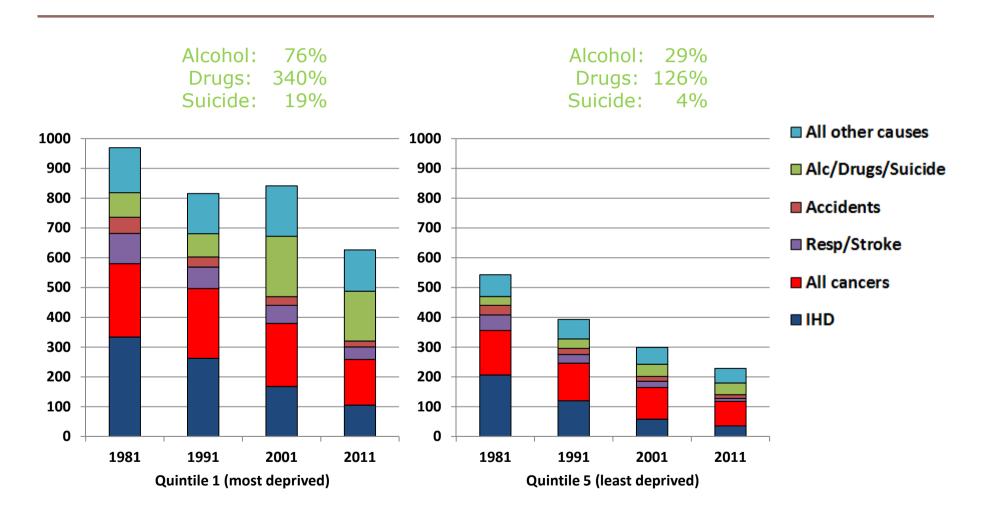

## All-cause mortality by Carstairs population-weighted quintiles of deprivation 1981-2011 (males aged 0-64)

#### All-cause mortality by Carstairs population-weighted quintiles of deprivation 1981-2011 (males aged 0-64)

#### All-cause mortality by Carstairs population-weighted quintiles of deprivation 1981-2011 (males aged 0-64)

1981-2011: 343 per 100,000 1981-2011: 315 per 100,000

#### Summary (continued)

- Rates in the most deprived quintile in 2011 greater than rates in the least deprived quintile in 1981
- Absolute change in rates 1981-2011 in Q1 and Q5 were similar
  - But all-cause mortality rates reduced by more than half in the least deprived areas and by only a third in the most deprived
  - For the causes reducing: greater reduction in the *least* deprived quintile
  - For the causes increasing: greater increases in the most deprived quintile
  - For females similar but rates lower/inequalities less
- Contributions of specific causes to inequalities changed across age groups
- In 2001, inequalities for males peaked around age 30. In 2011, the peak had shifted to around age 40